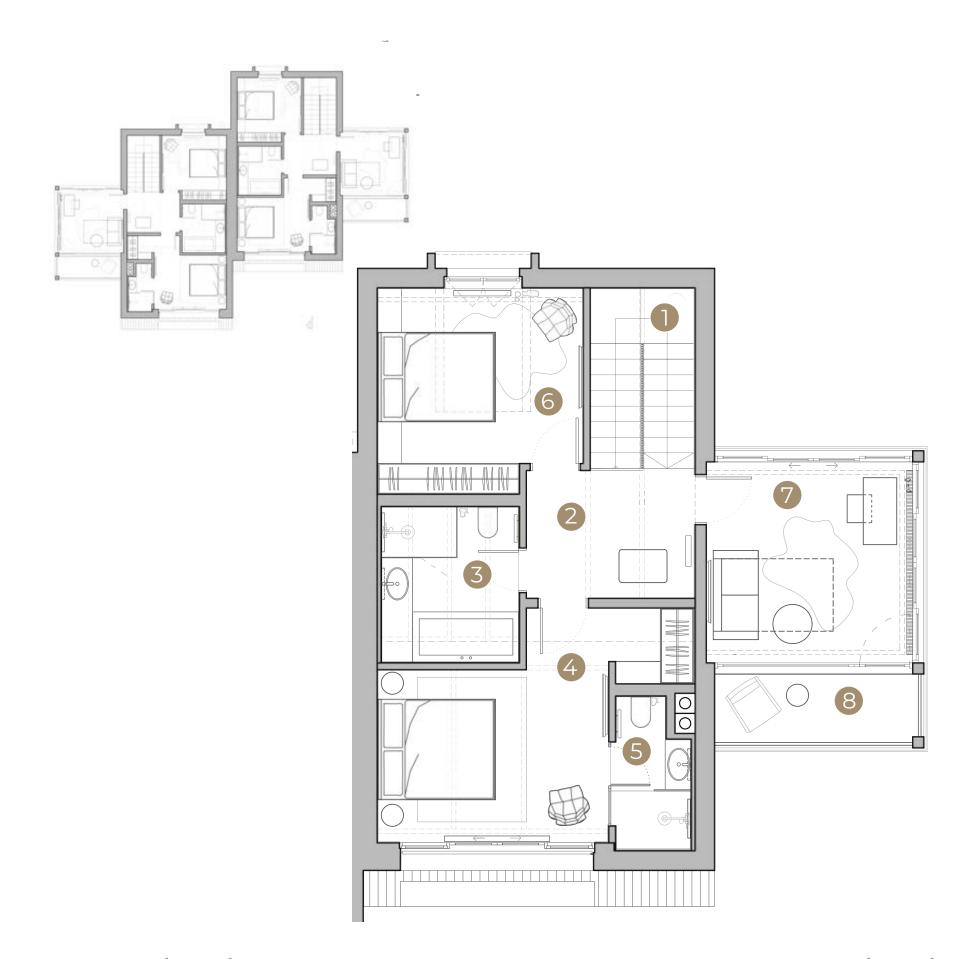

## 3-LEVEL APARTMENT

IN A CHALET (Type 3)

from € 950,000

1 apartment level

2 apartment level

3 apartment level