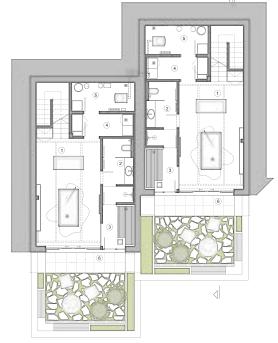

### 2-LEVEL APARTMENT

IN A CHALET (Type 2)

from € 650,000

1 apartment level

2 apartment level