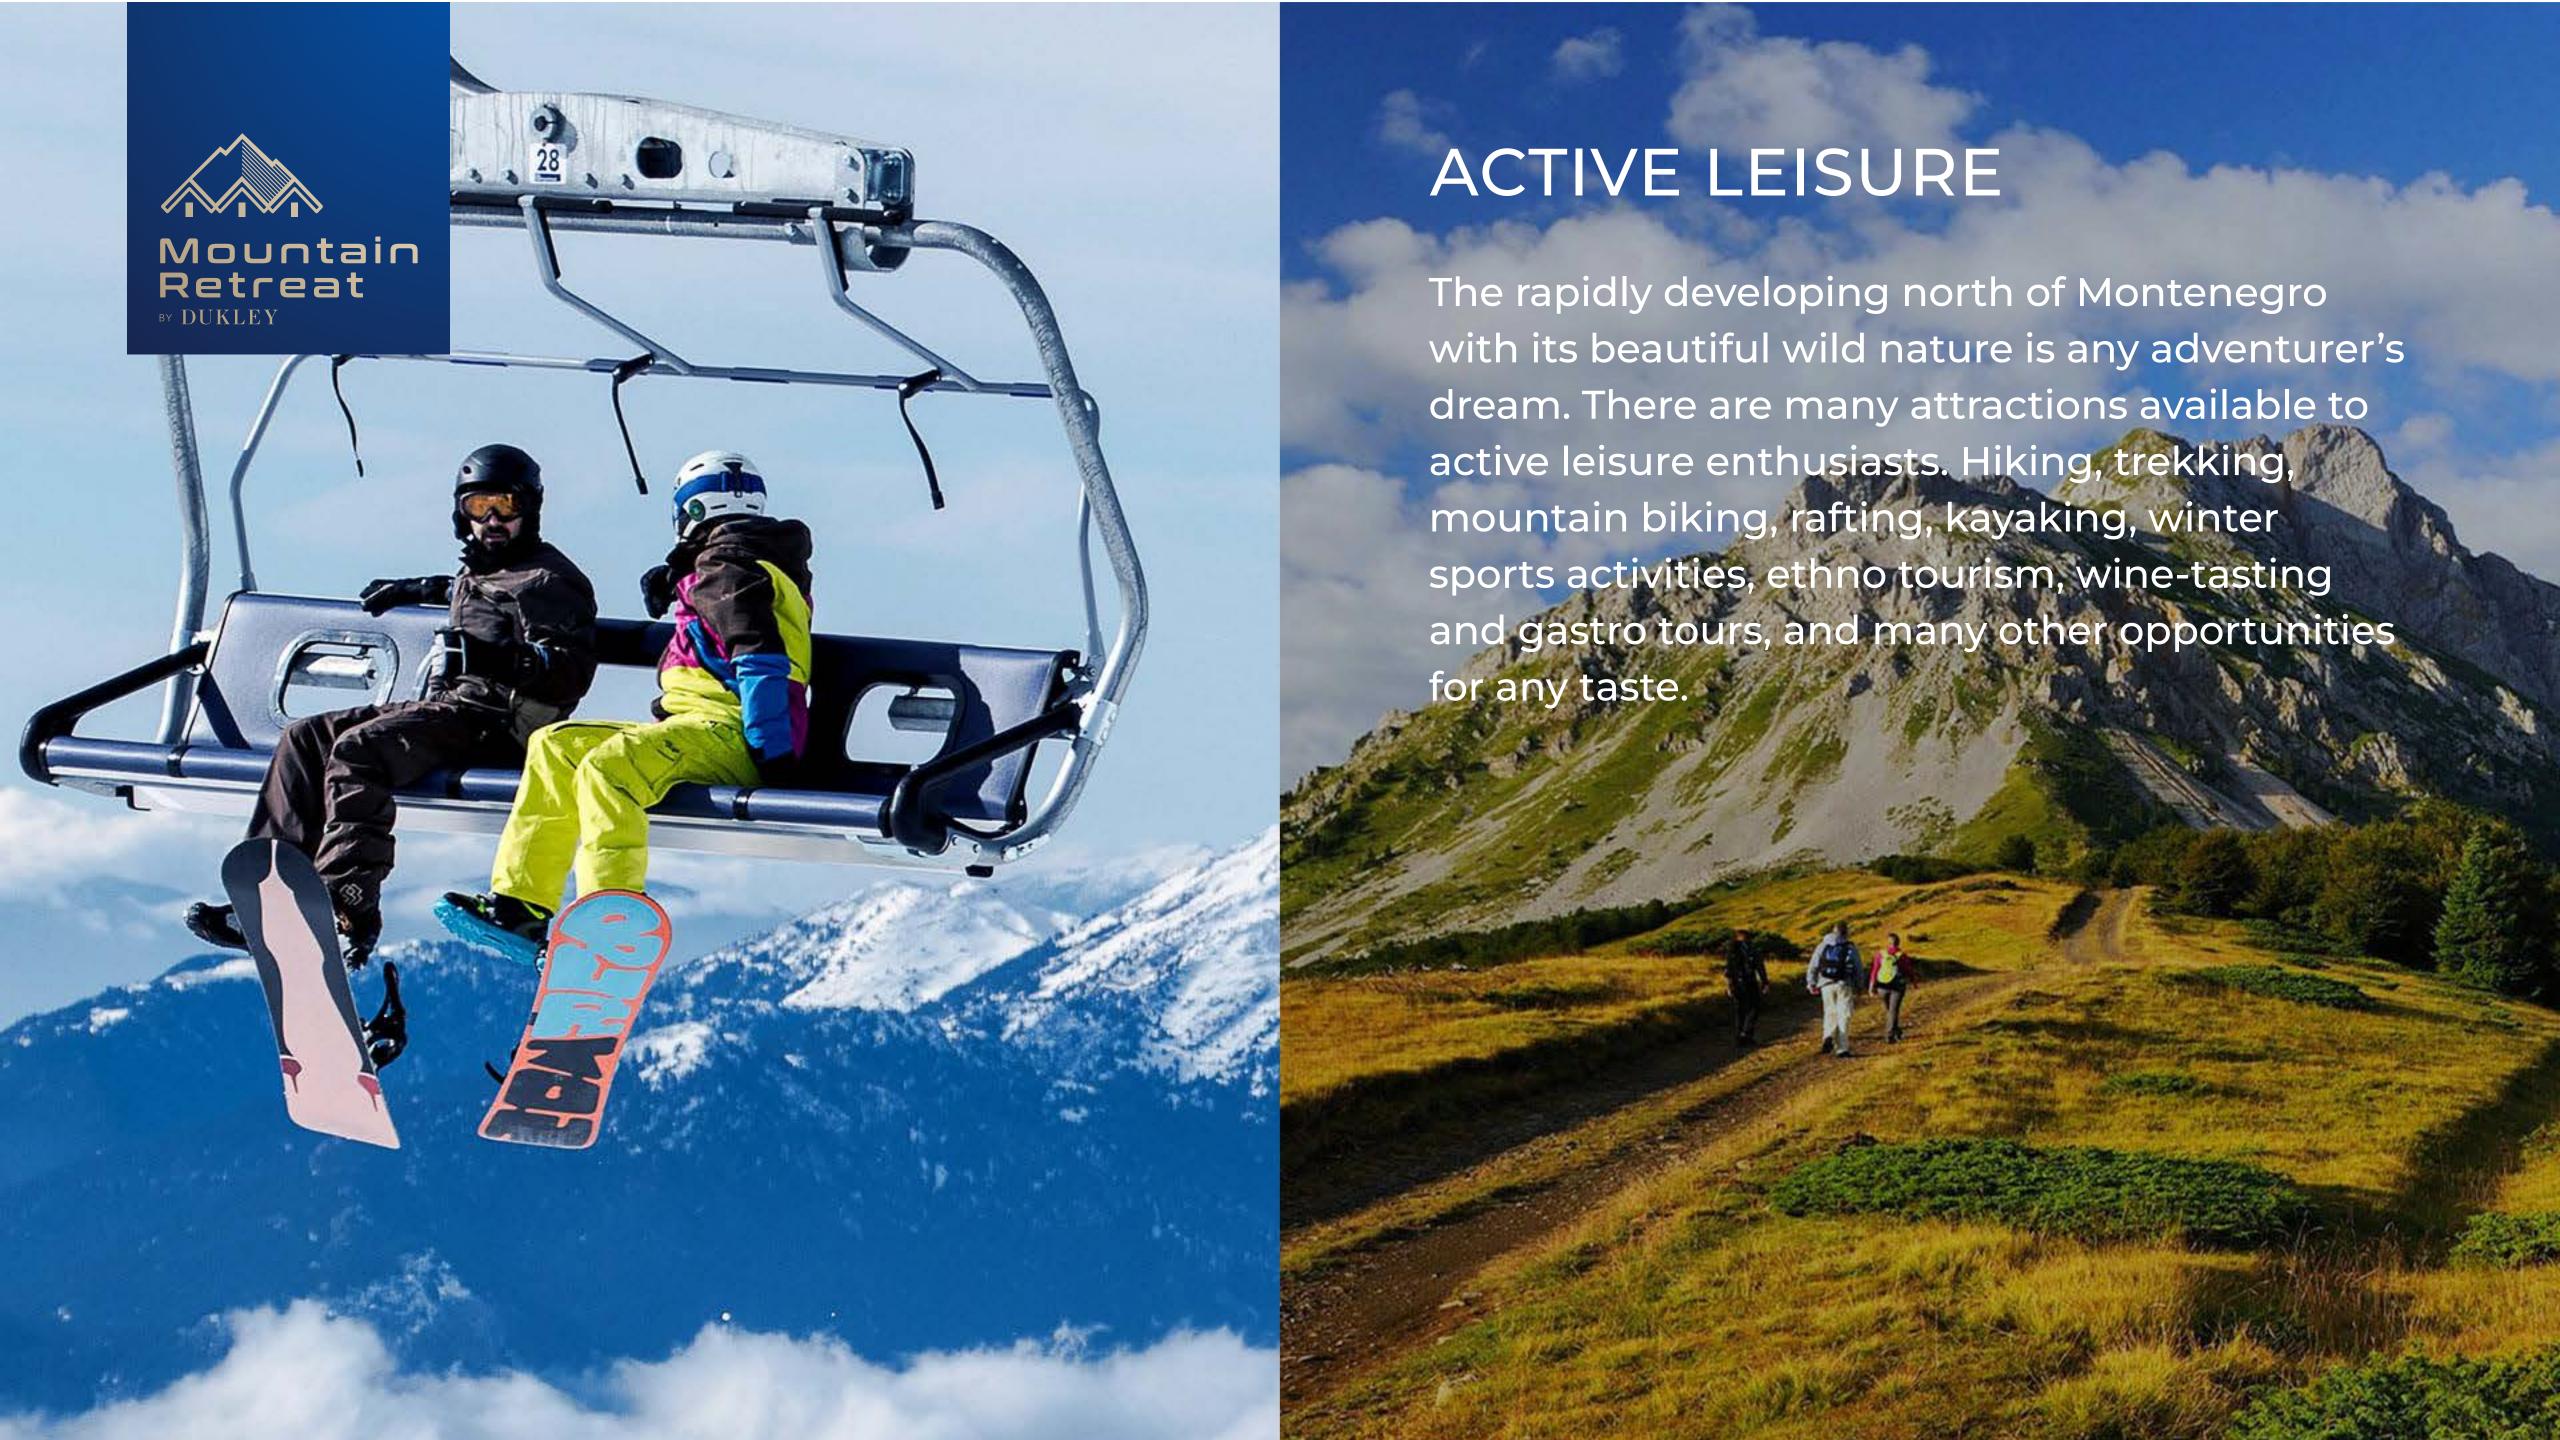

## KOLAŠIN

The most popular ski resort in Montenegro, Kolasin is located 73 km north of Podgorica, on the left bank of the Tara River, surrounded by Sinjajevina, Komova, Bjelasica mountain ranges. This is where the modern and rapidly developing ski centres Kolašin 1450 and Kolašin 1600, connected by a chairlift, are located. For skiing and snowboarding, there are 17 well equipped slopes and several lifts to transport the guests (including one for kids).

# REGION

North of Montenegro is one of the unique places in Europe where nature reigns. It is the kingdom of high mountains, deep forests, mountain lakes, deepest canyons, turquoise rivers, and alpine meadows. Travelling here delights, inspires, and heals both body and soul.