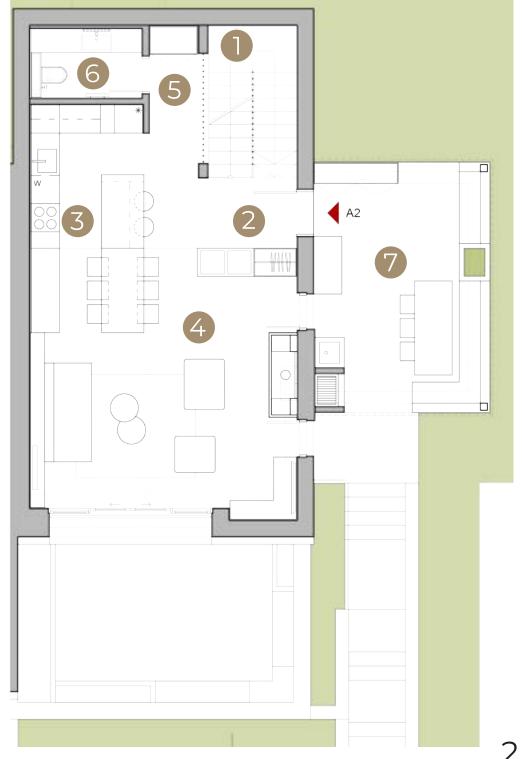

### 2-LEVEL APARTMENT

IN A CHALET (Type 2)

from € 650,000

1 apartment level

2 apartment level