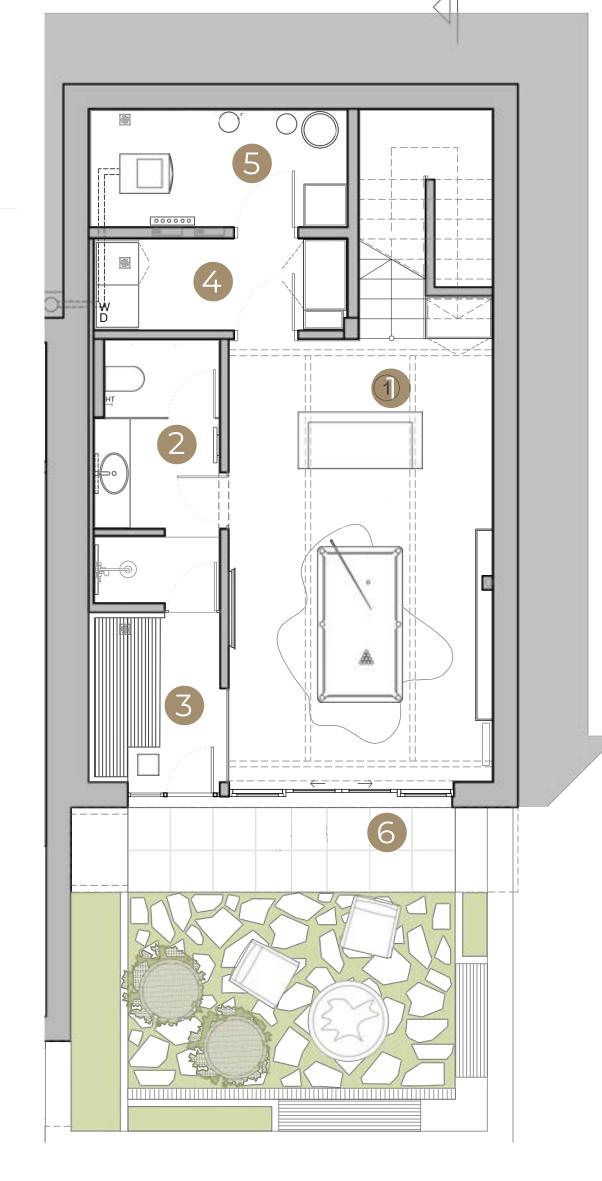

## 3-LEVEL APARTMENT

IN A CHALET (Type 3)

from € 950,000

1 apartment level

2 apartment level

3 apartment level