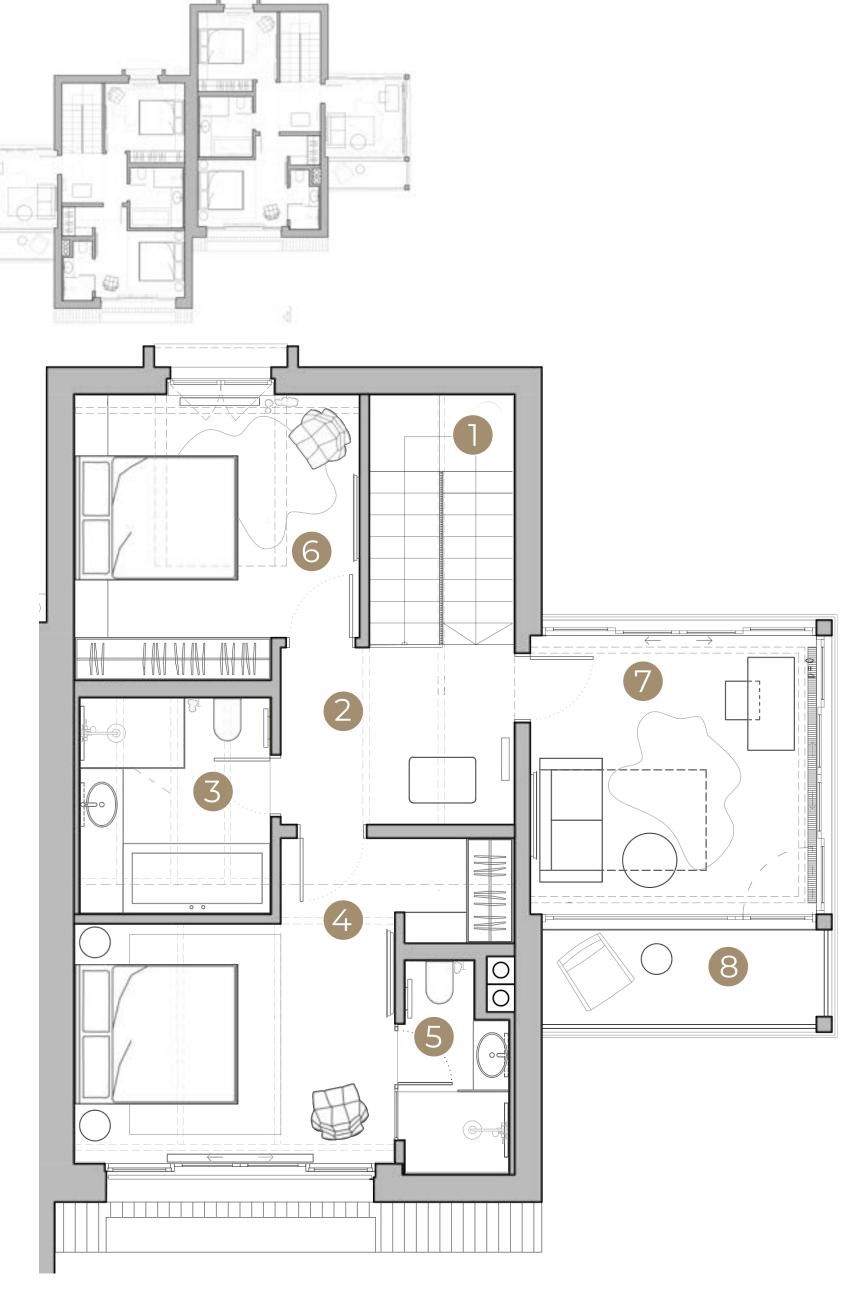

## 3-LEVEL APARTMENT

IN A CHALET (Type 3)

from € 950,000

1 apartment level

2 apartment level

3 apartment level