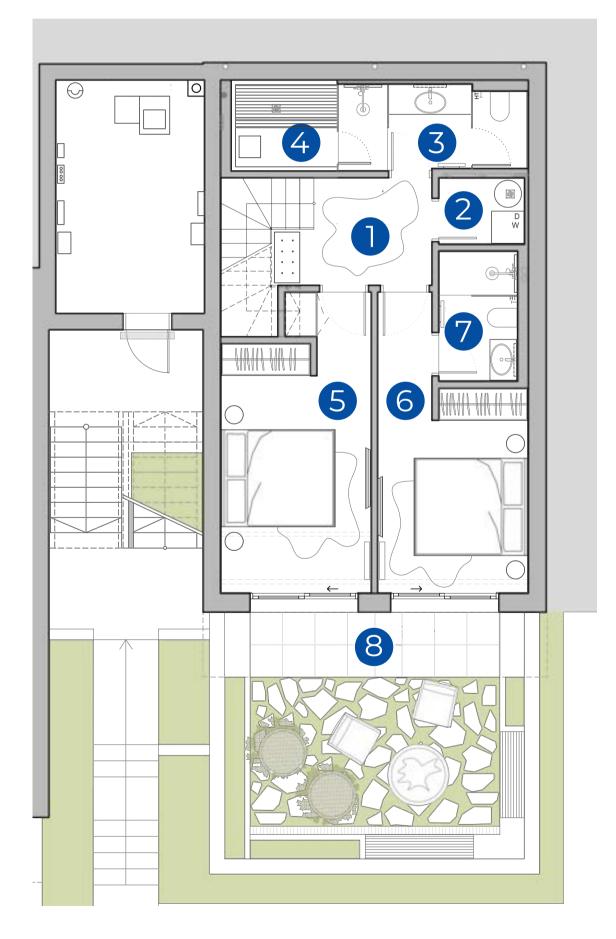

## 3-LEVEL APARTMENT

IN A CHALET (Type 3)

from € 950,000

1 apartment level

2 apartment level

3 apartment level