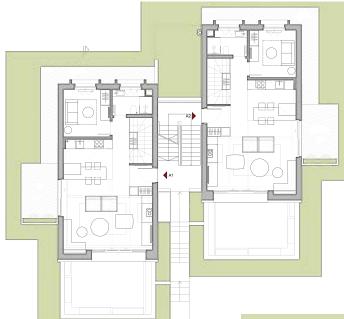

### 2-LEVEL APARTMENT

IN A CHALET (Type 2)

from € 650,000

1 apartment level

2 apartment level