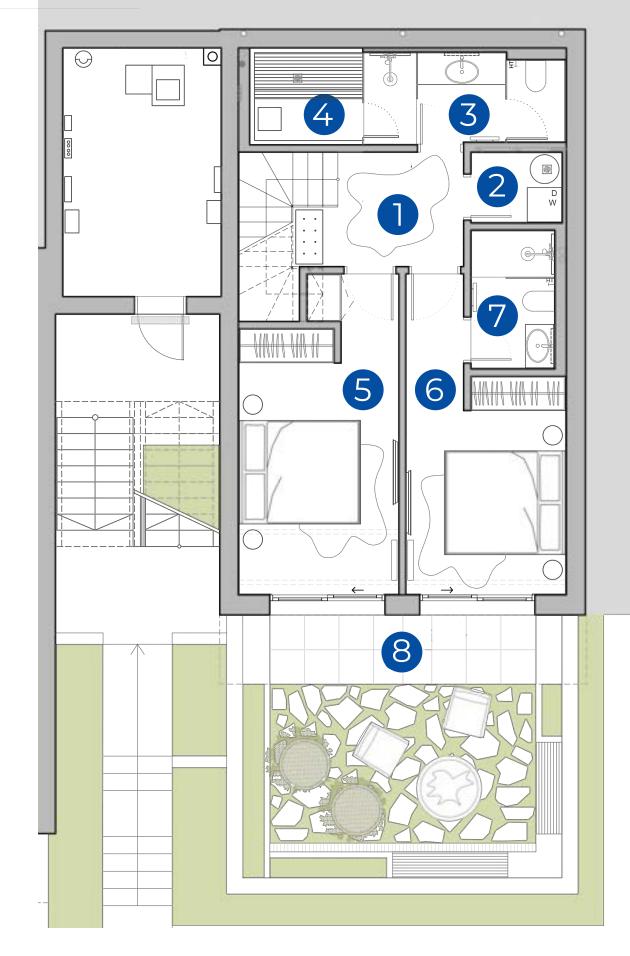

### 2-LEVEL APARTMENT

IN A CHALET (Type 2)

from € 650,000

1 apartment level

2 apartment level