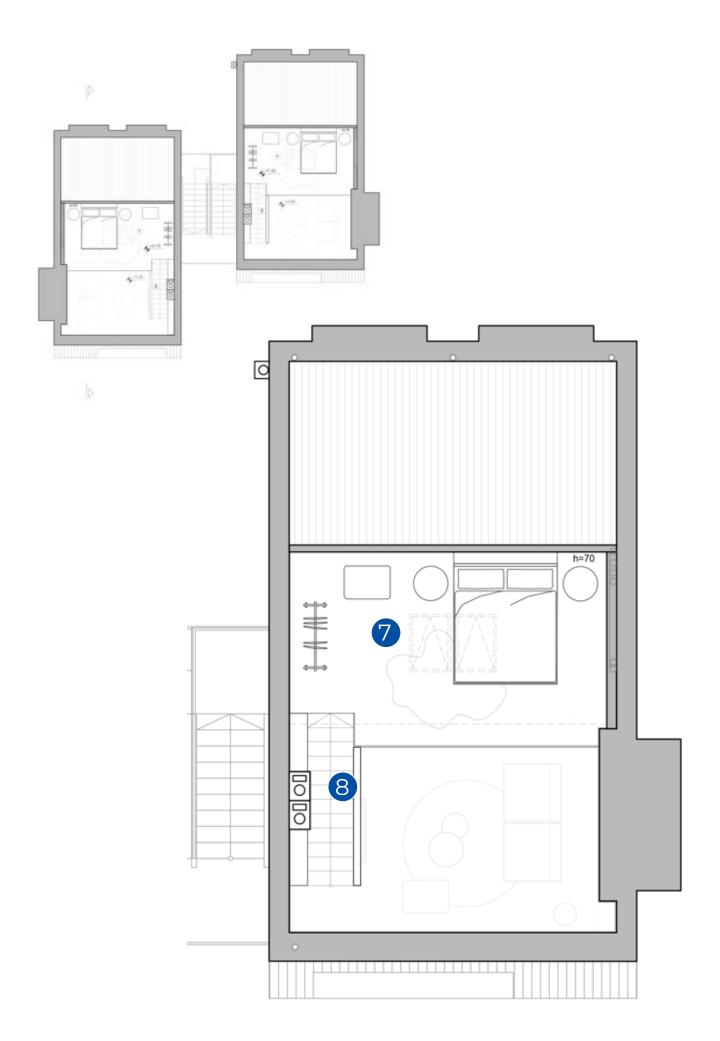

### 2-LEVEL APARTMENT

IN A CHALET (Type 2)

from € 650,000

1 apartment level

2 apartment level