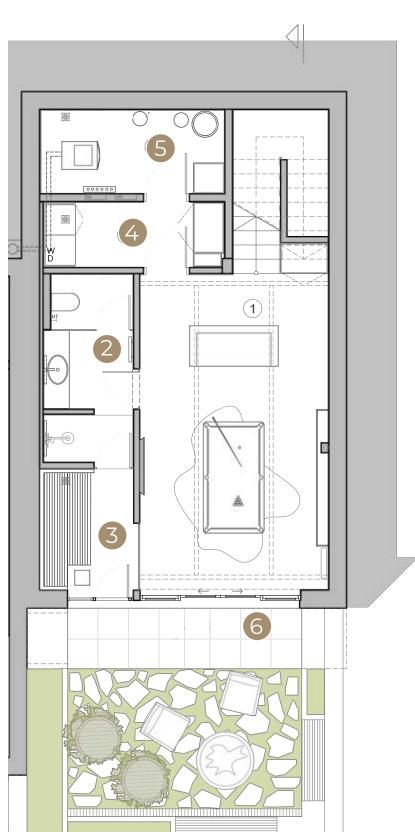

concierge service and 24/7 security are at your service.

## REAL PROPERTY REVENUE

By investing in the Mountain Retreat by Dukley project, you receive a guaranteed annual income of 8% of the invested funds per year within the first 3 years.

#### INVESTMENT LIQUIDITY

Today the northern region of Montenegro is one of the main priorities of Montenegro's development program. Thus your investments in the Mountain Retreat by Dukley complex will always be liquid and will bring a constant income.



















# DUPLEX LOFT IN A CHALET (Type 1) from € 350,000





Additional level (gallery)















### 2-LEVEL APARTMENT

IN A CHALET (Type 2)

from € 650,000









1 apartment level

2 apartment level



















## 3-LEVEL APARTMENT

IN A CHALET (Type 3)

from € 950,000











1 apartment level

2 apartment level

3 apartment level







# REGION

North of Montenegro is one of the unique places in Europe where nature reigns. It is the kingdom of high mountains, deep forests, mountain lakes, deepest canyons, turquoise rivers, and alpine meadows. Travelling here delights, inspires, and heals both body and soul.





+382 67 195 282 WhatsApp/Viber/Telegram info@violetinvestment.com www.violetinvestment.com