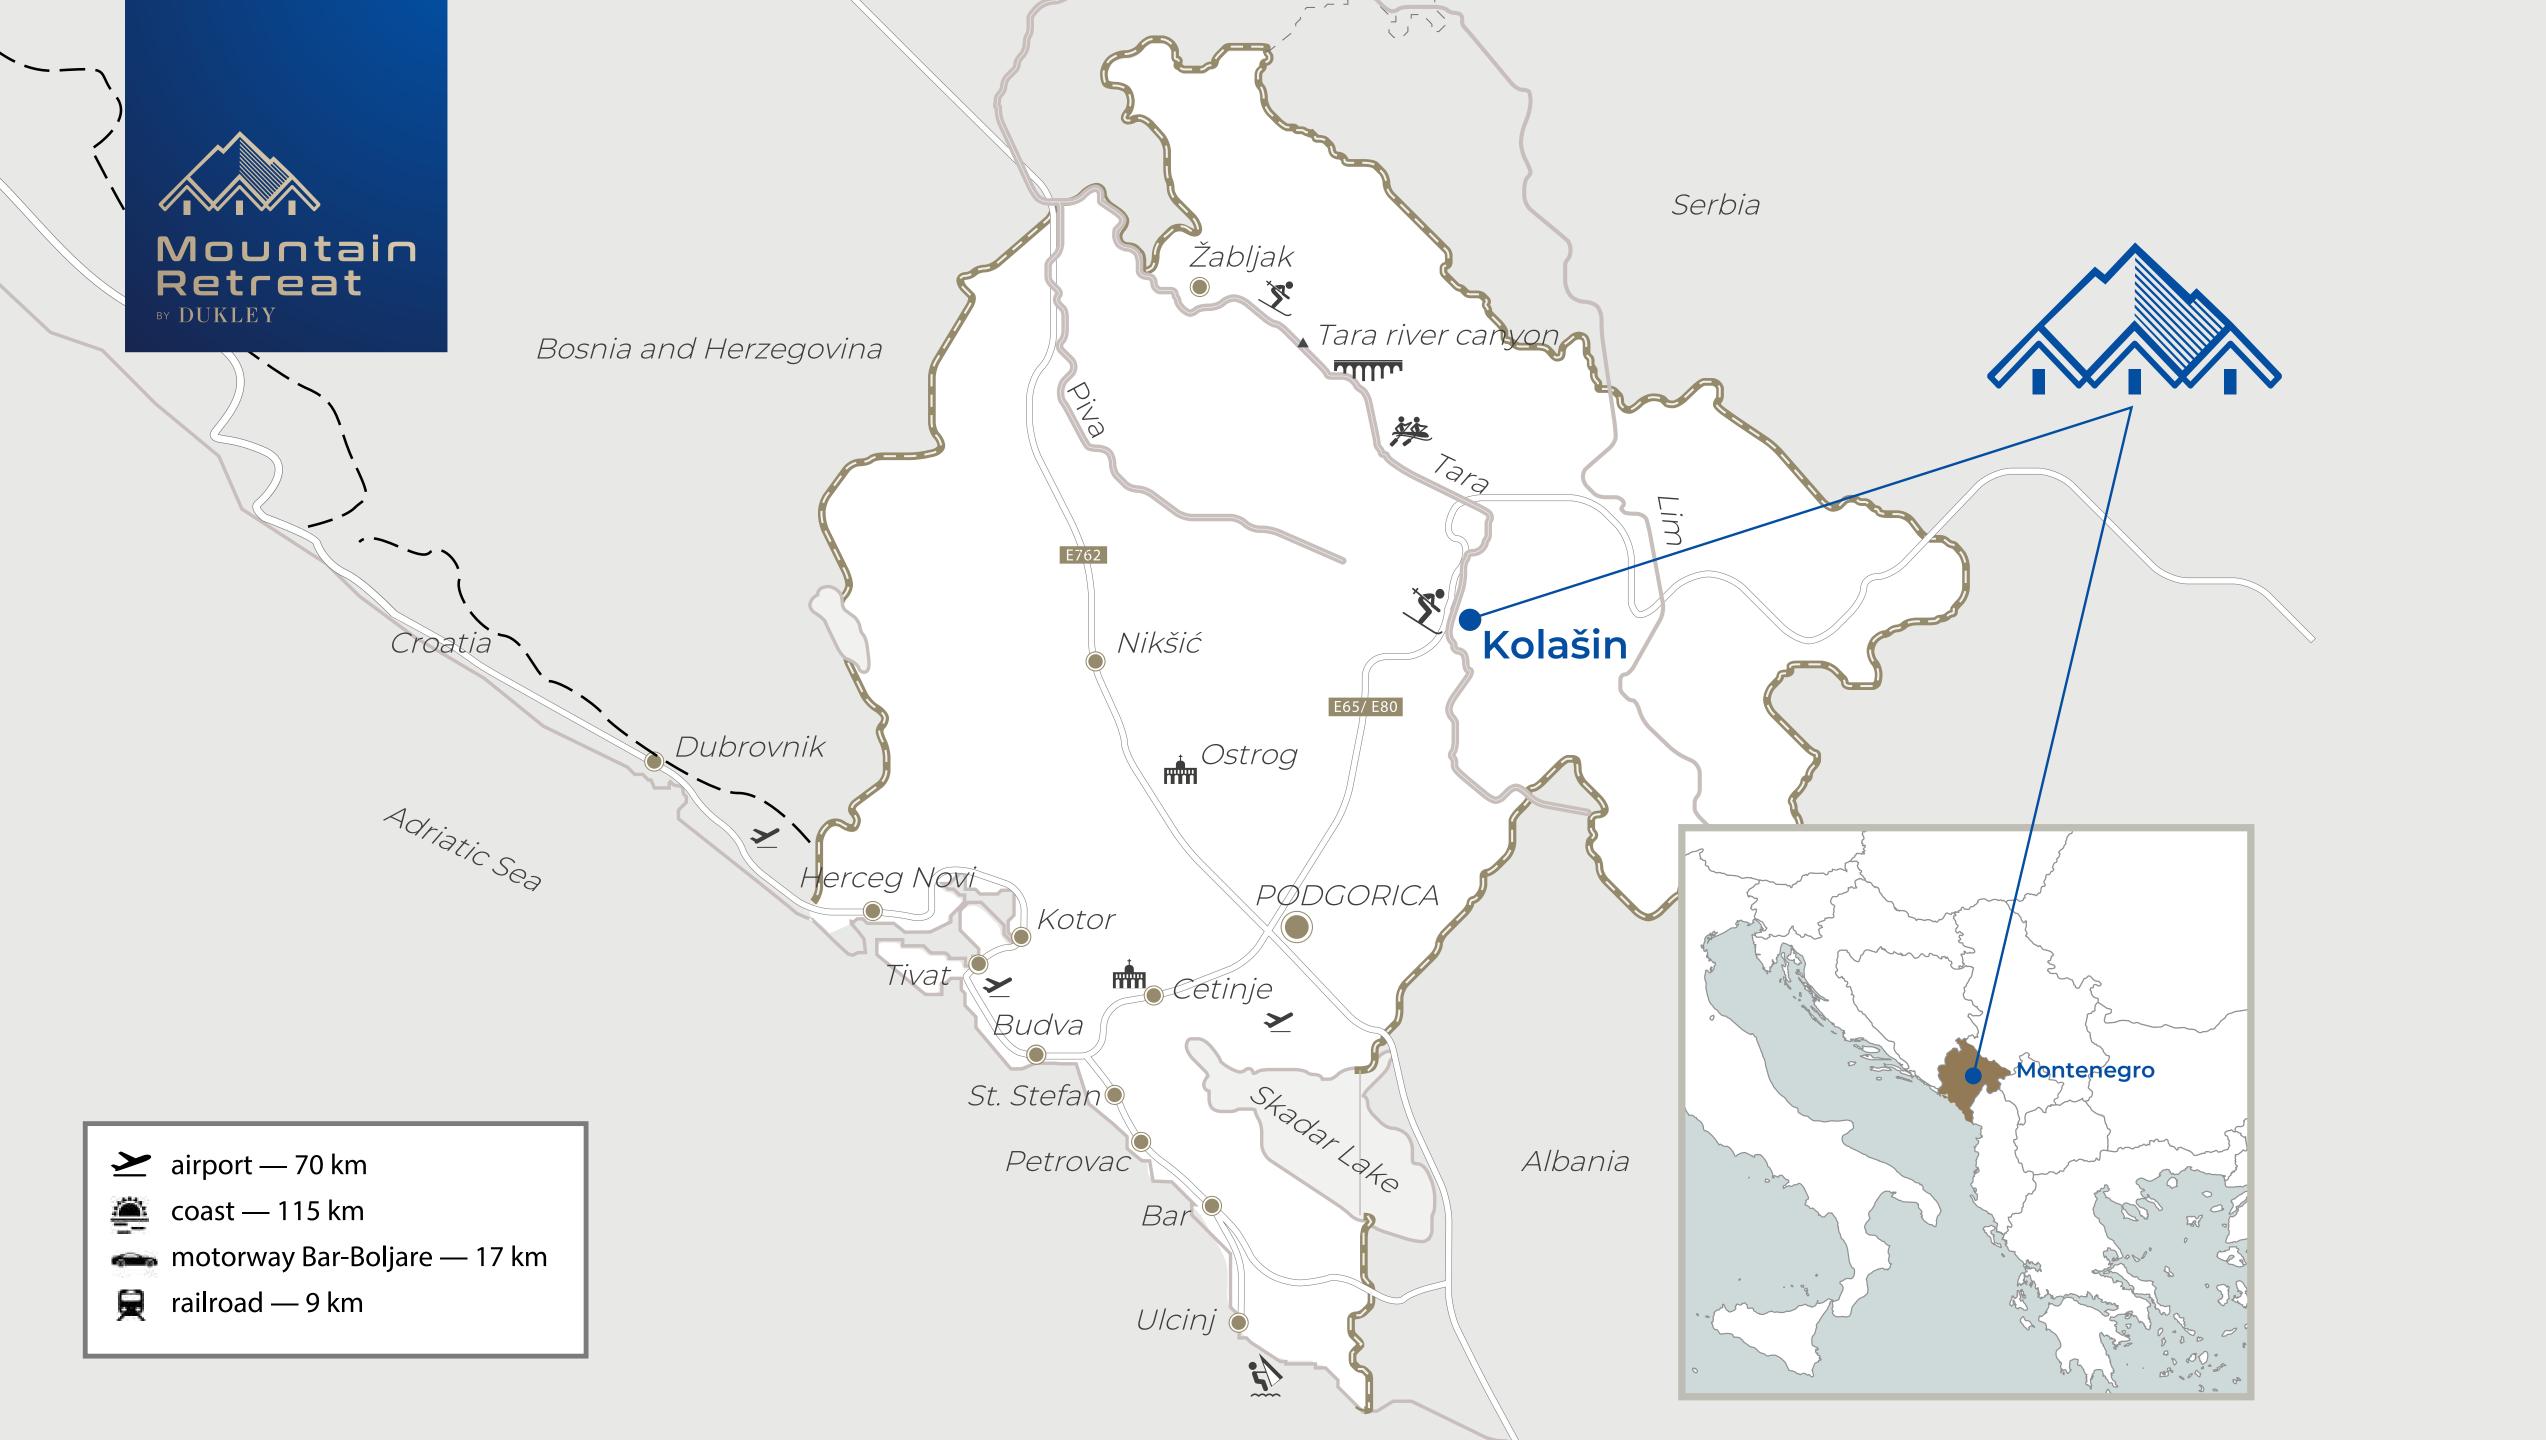

## KOLAŠIN

The most popular ski resort in Montenegro, Kolasin is located 73 km north of Podgorica, on the left bank of the Tara River, surrounded by Sinjajevina, Komova, Bjelasica mountain ranges. This is where the modern and rapidly developing ski centres Kolašin 1450 and Kolašin 1600, connected by a chairlift, are located. For skiing and snowboarding, there are 17 well equipped slopes and several lifts to transport the guests (including one for kids).

#### INVESTMENT LIQUIDITY

Today the northern region of Montenegro is one of the main priorities of Montenegro's development program. Thus your investments in the Mountain Retreat by Dukley complex will always be liquid and will bring a constant income.