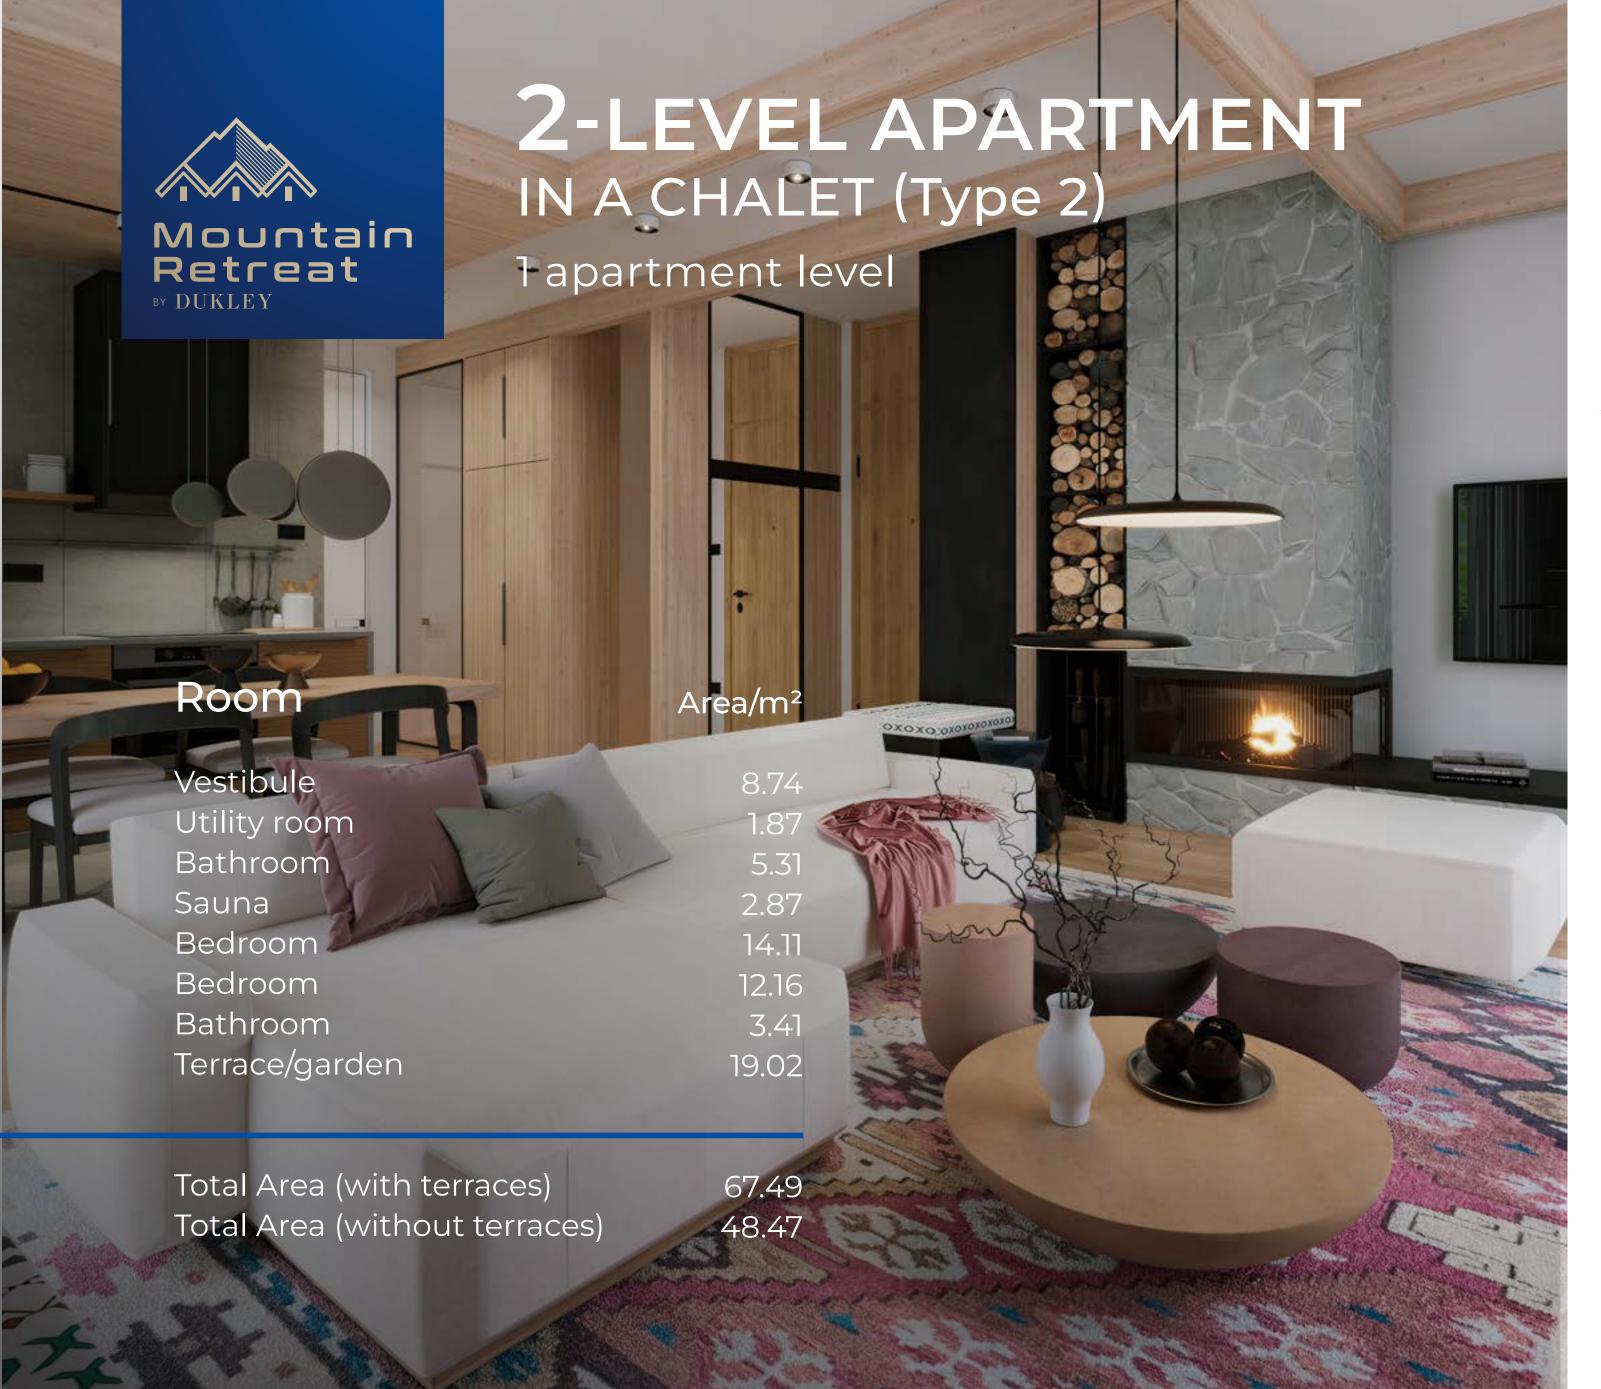

### 2-LEVEL APARTMENT

IN A CHALET (Type 2)

from € 650,000

1 apartment level

2 apartment level