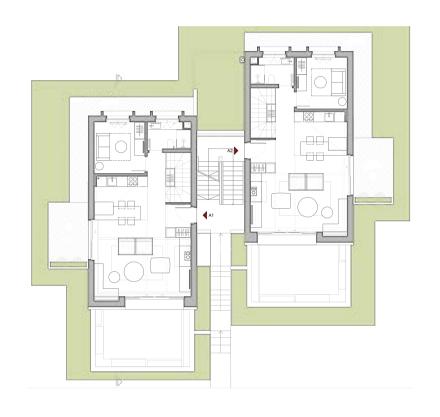

### 2-LEVEL APARTMENT

IN A CHALET (Type 2)

from € 650,000

1 apartment level

2 apartment level