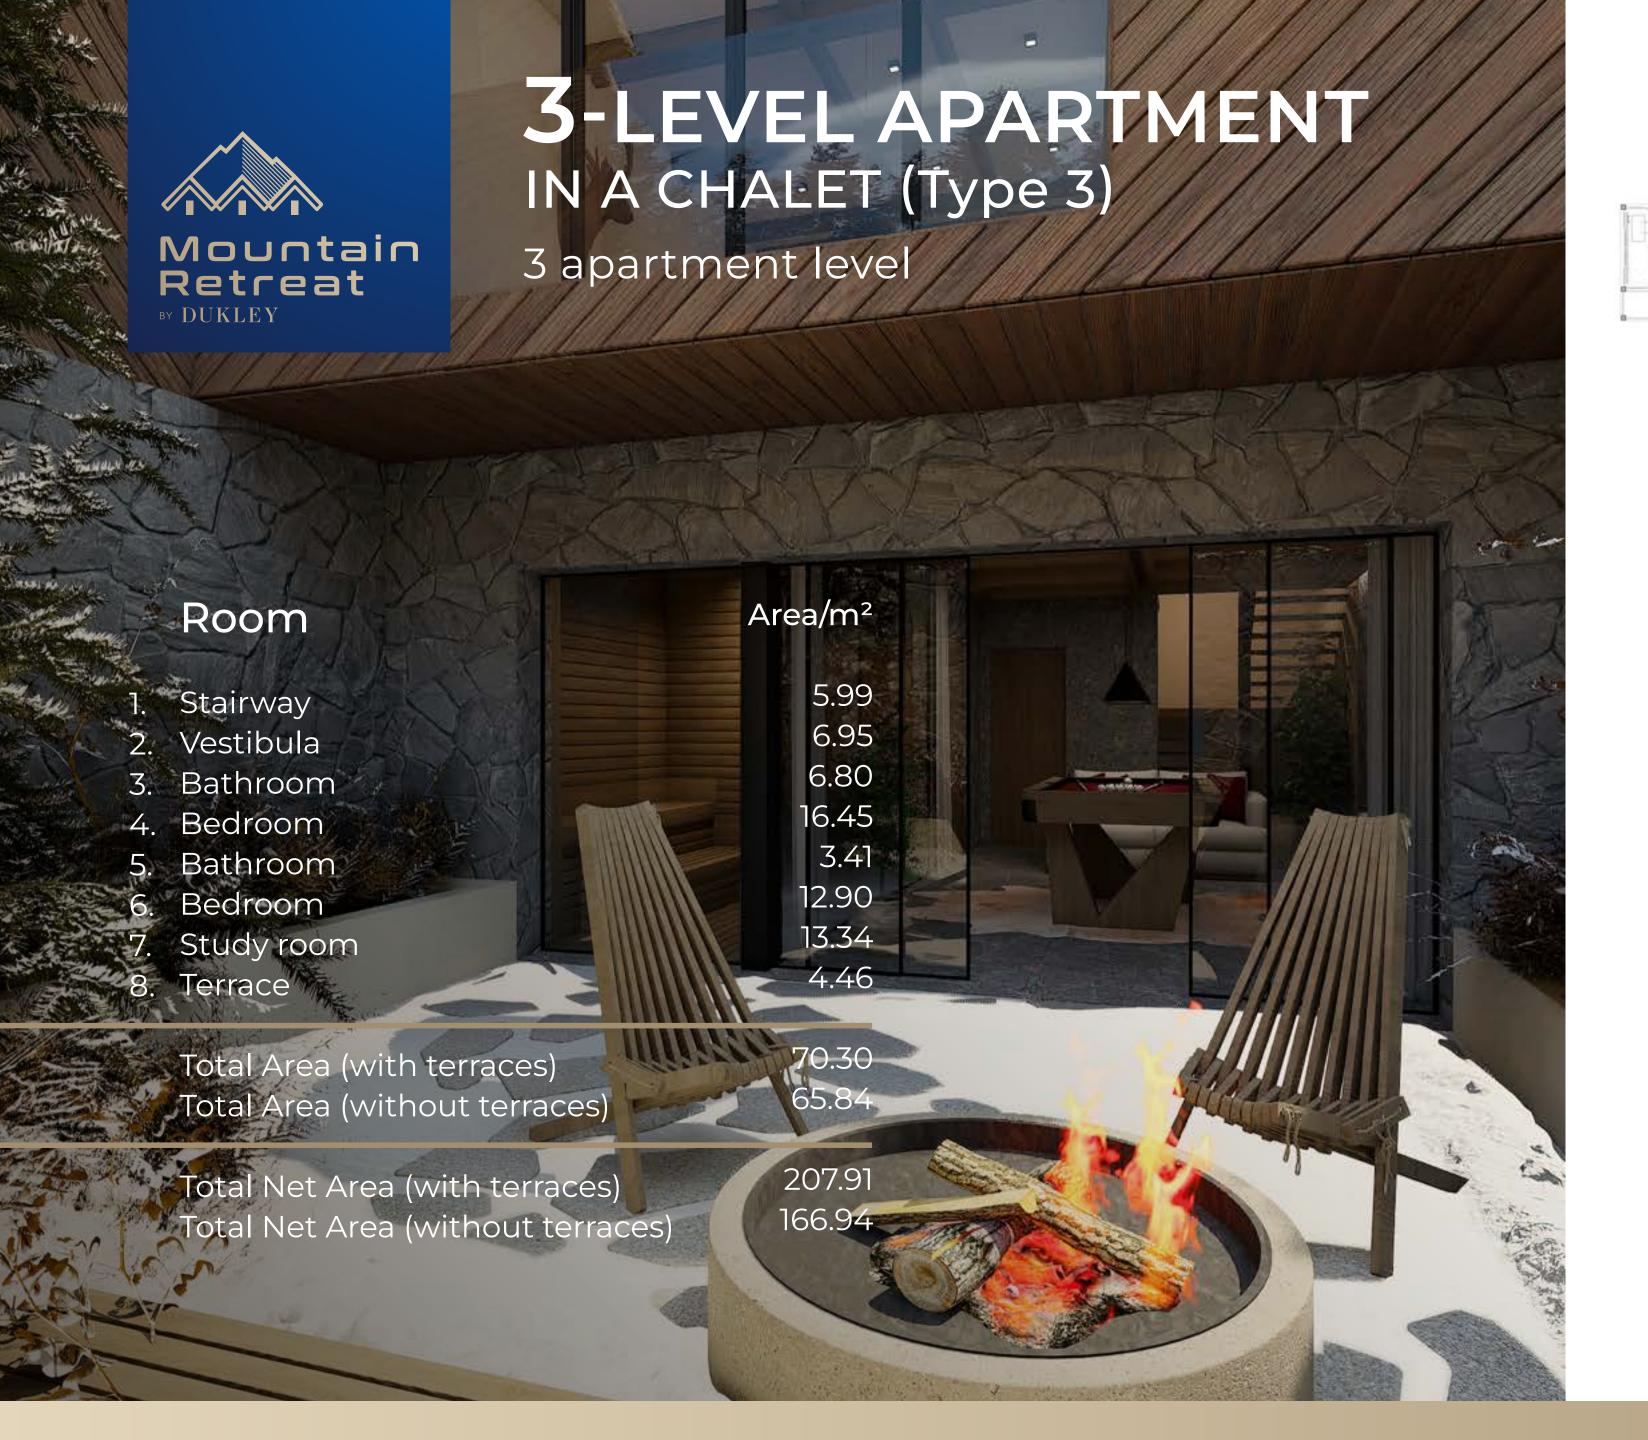

## 3-LEVEL APARTMENT

IN A CHALET (Type 3)

from € 950,000

1 apartment level

2 apartment level

3 apartment level