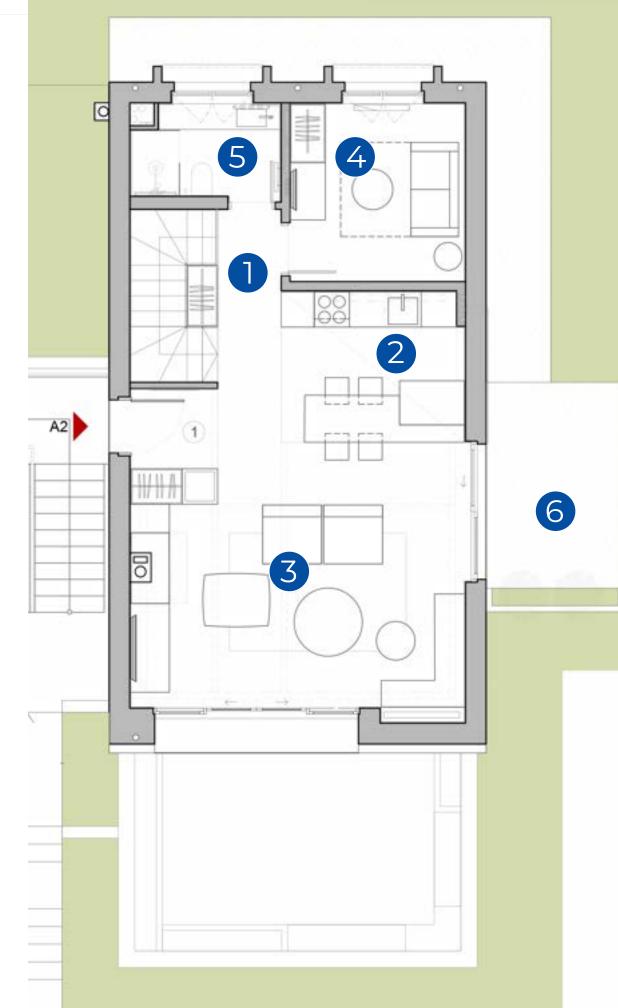

### 2-LEVEL APARTMENT

IN A CHALET (Type 2)

from € 650,000

1 apartment level

2 apartment level