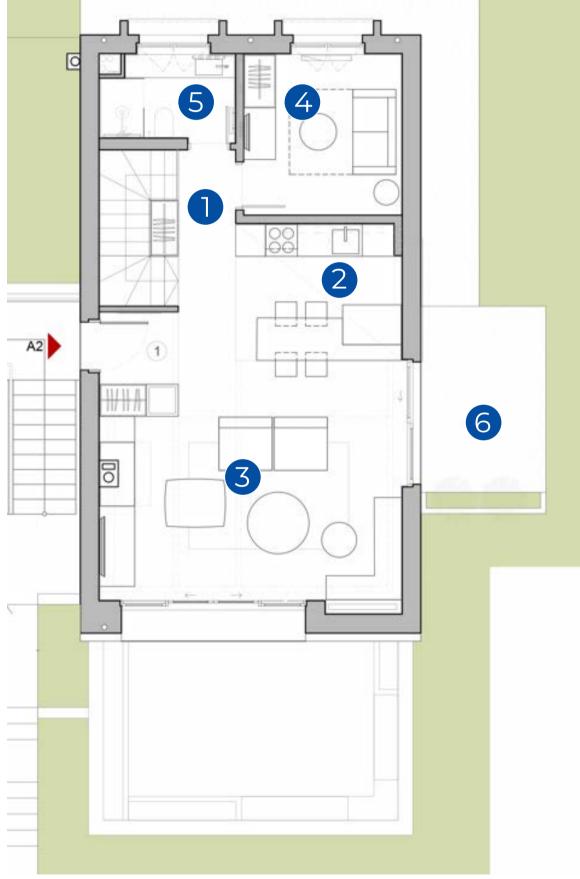

## 3-LEVEL APARTMENT

IN A CHALET (Type 3)

from € 950,000

1 apartment level

2 apartment level

3 apartment level