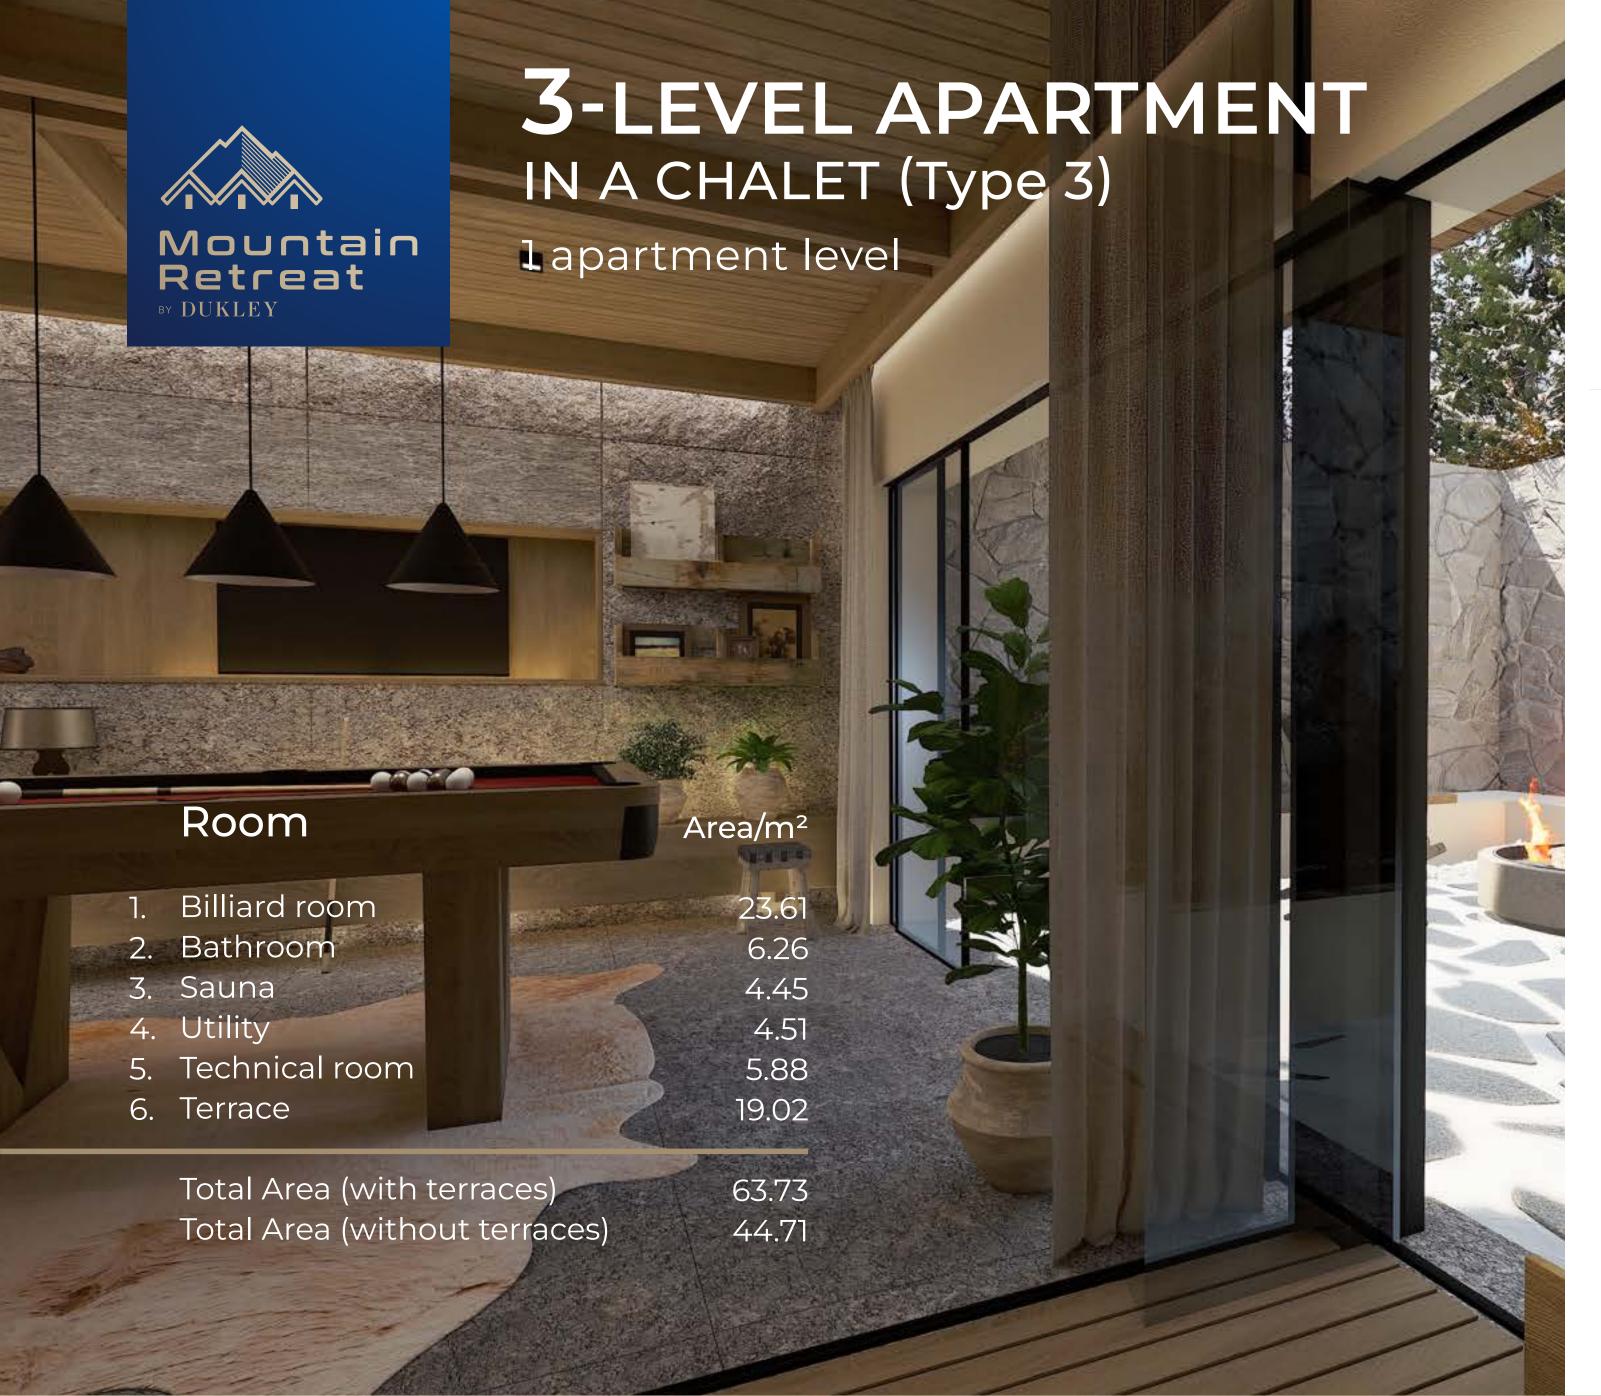

## 3-LEVEL APARTMENT

IN A CHALET (Type 3)

from € 950,000

1 apartment level

2 apartment level

3 apartment level