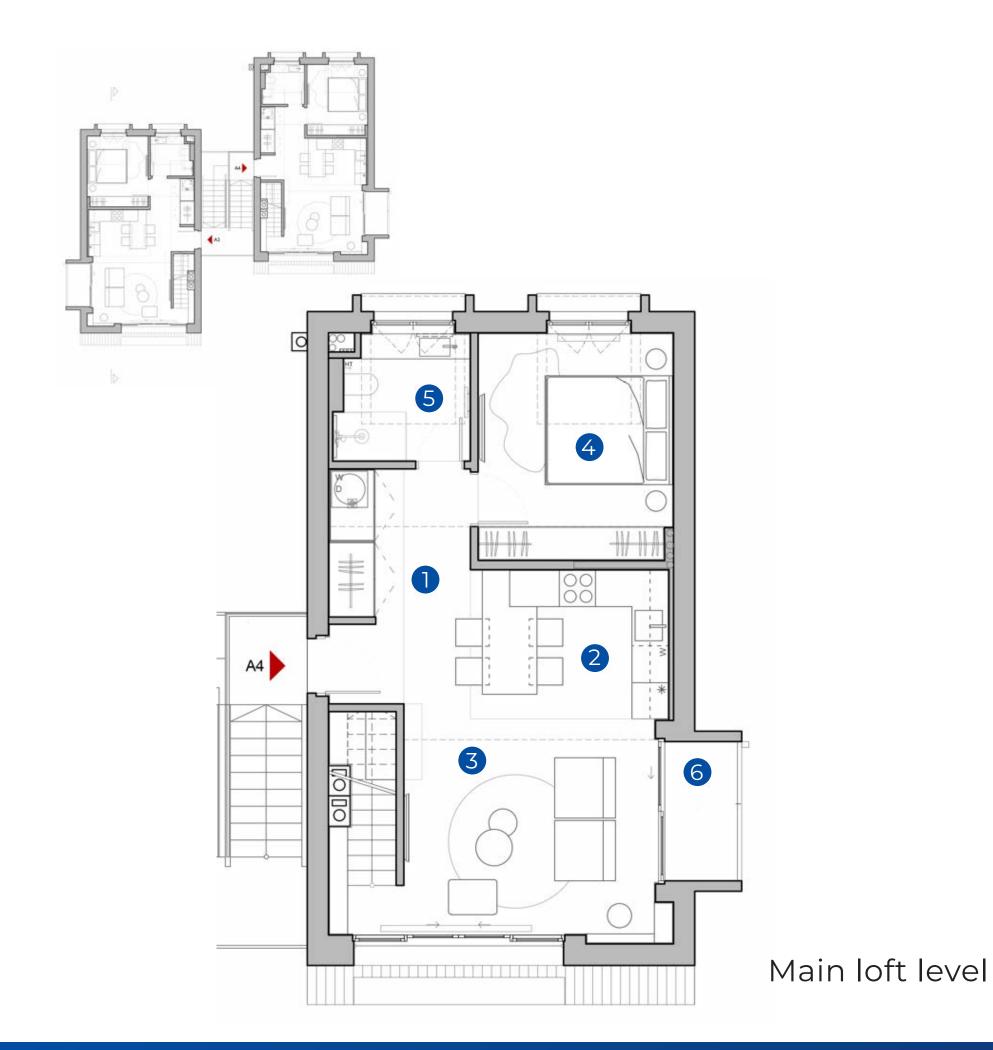

### 2-LEVEL APARTMENT

IN A CHALET (Type 2)

from € 650,000

1 apartment level

2 apartment level