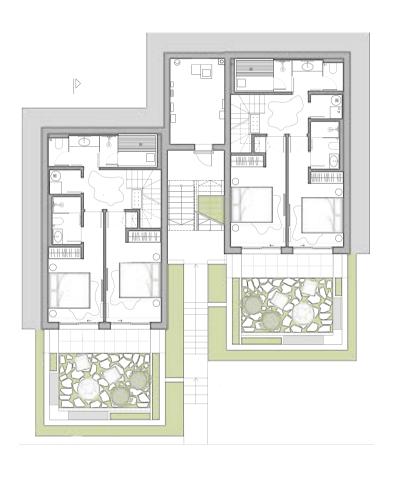

## 3-LEVEL APARTMENT

IN A CHALET (Type 3)

from € 950,000

1 apartment level

2 apartment level

3 apartment level