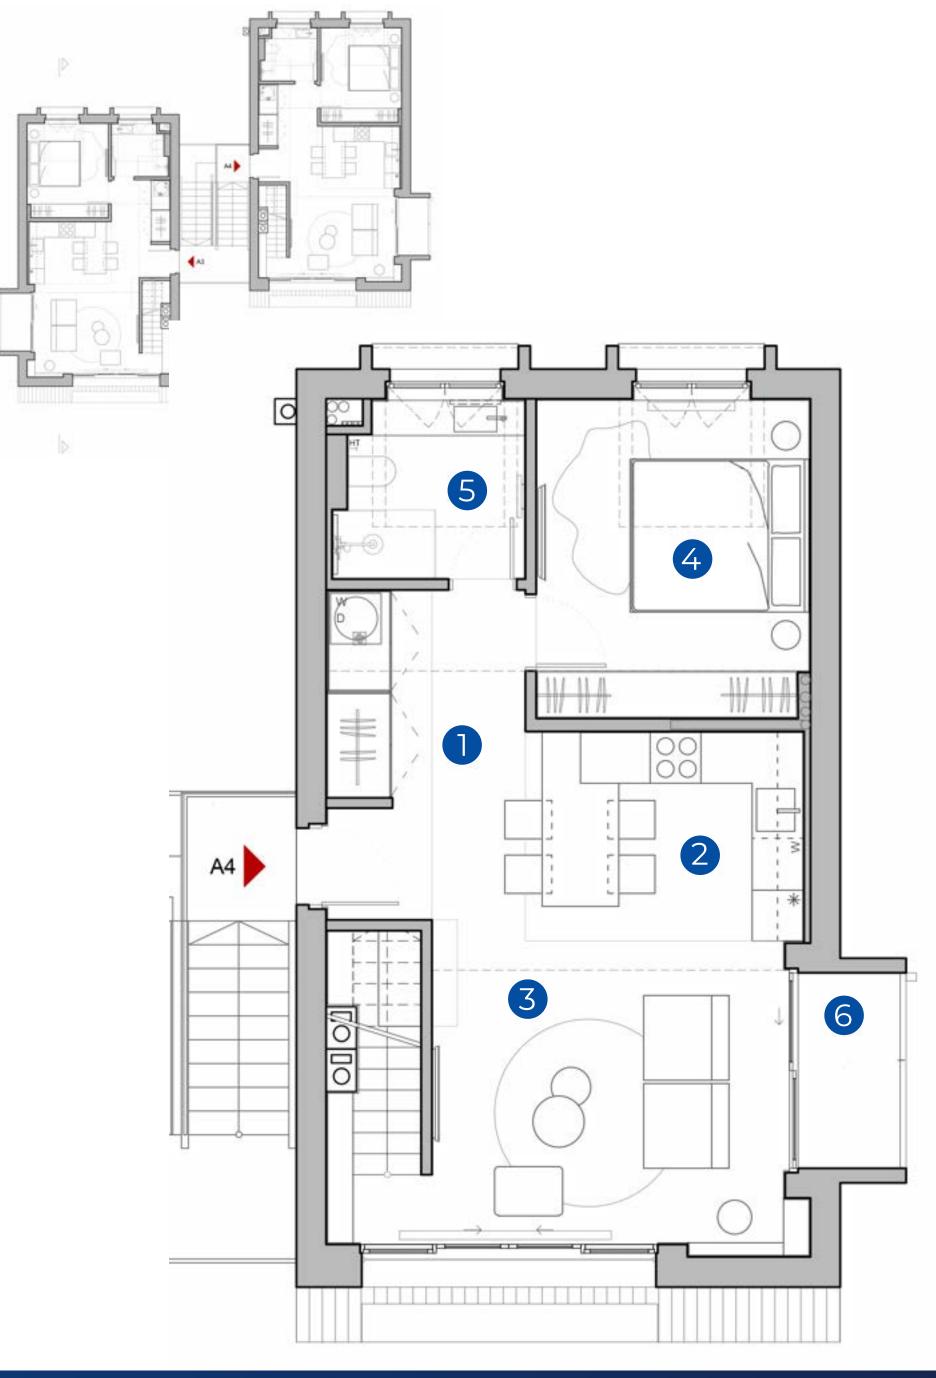

tional Park and is surrounded by mountains and coniferous forests.

# IMPECCABLE SERVICE

Mountain Retreat by Dukley combines high quality construction with a high level of service. A management company with extensive experience in Dukley Gardens and Dukley Residences projects, professional concierge service and 24/7 security are at your service.

## REAL PROPERTY REVENUE

By investing in the Mountain Retreat by Dukley project, you receive a guaranteed annual income of 8% of the invested funds per year within the first 3 years.

#### INVESTMENT LIQUIDITY

Today the northern region of Montenegro is one of the main priorities of Montenegro's development program. Thus your investments in the Mountain Retreat by Dukley complex will always be liquid and will bring a constant income.



















# DUPLEX LOFT IN A CHALET (Type 1) from € 350,000





Additional level (gallery)















### 2-LEVEL APARTMENT

IN A CHALET (Type 2)

from € 650,000









1 apartment level

2 apartment level



















## 3-LEVEL APARTMENT

IN A CHALET (Type 3)

from € 950,000











1 apartment level

2 apartment level

3 apartment level







# REGION

North of Montenegro is one of the unique places in Europe where nature reigns. It is the kingdom of high mountains, deep forests, mountain lakes, deepest canyons, turquoise rivers, and alpine meadows. Travelling here delights, inspires, and heals both body and soul.





+382 67 195 282 WhatsApp/Viber/Telegram info@violetinvestment.com www.violetinvestment.com