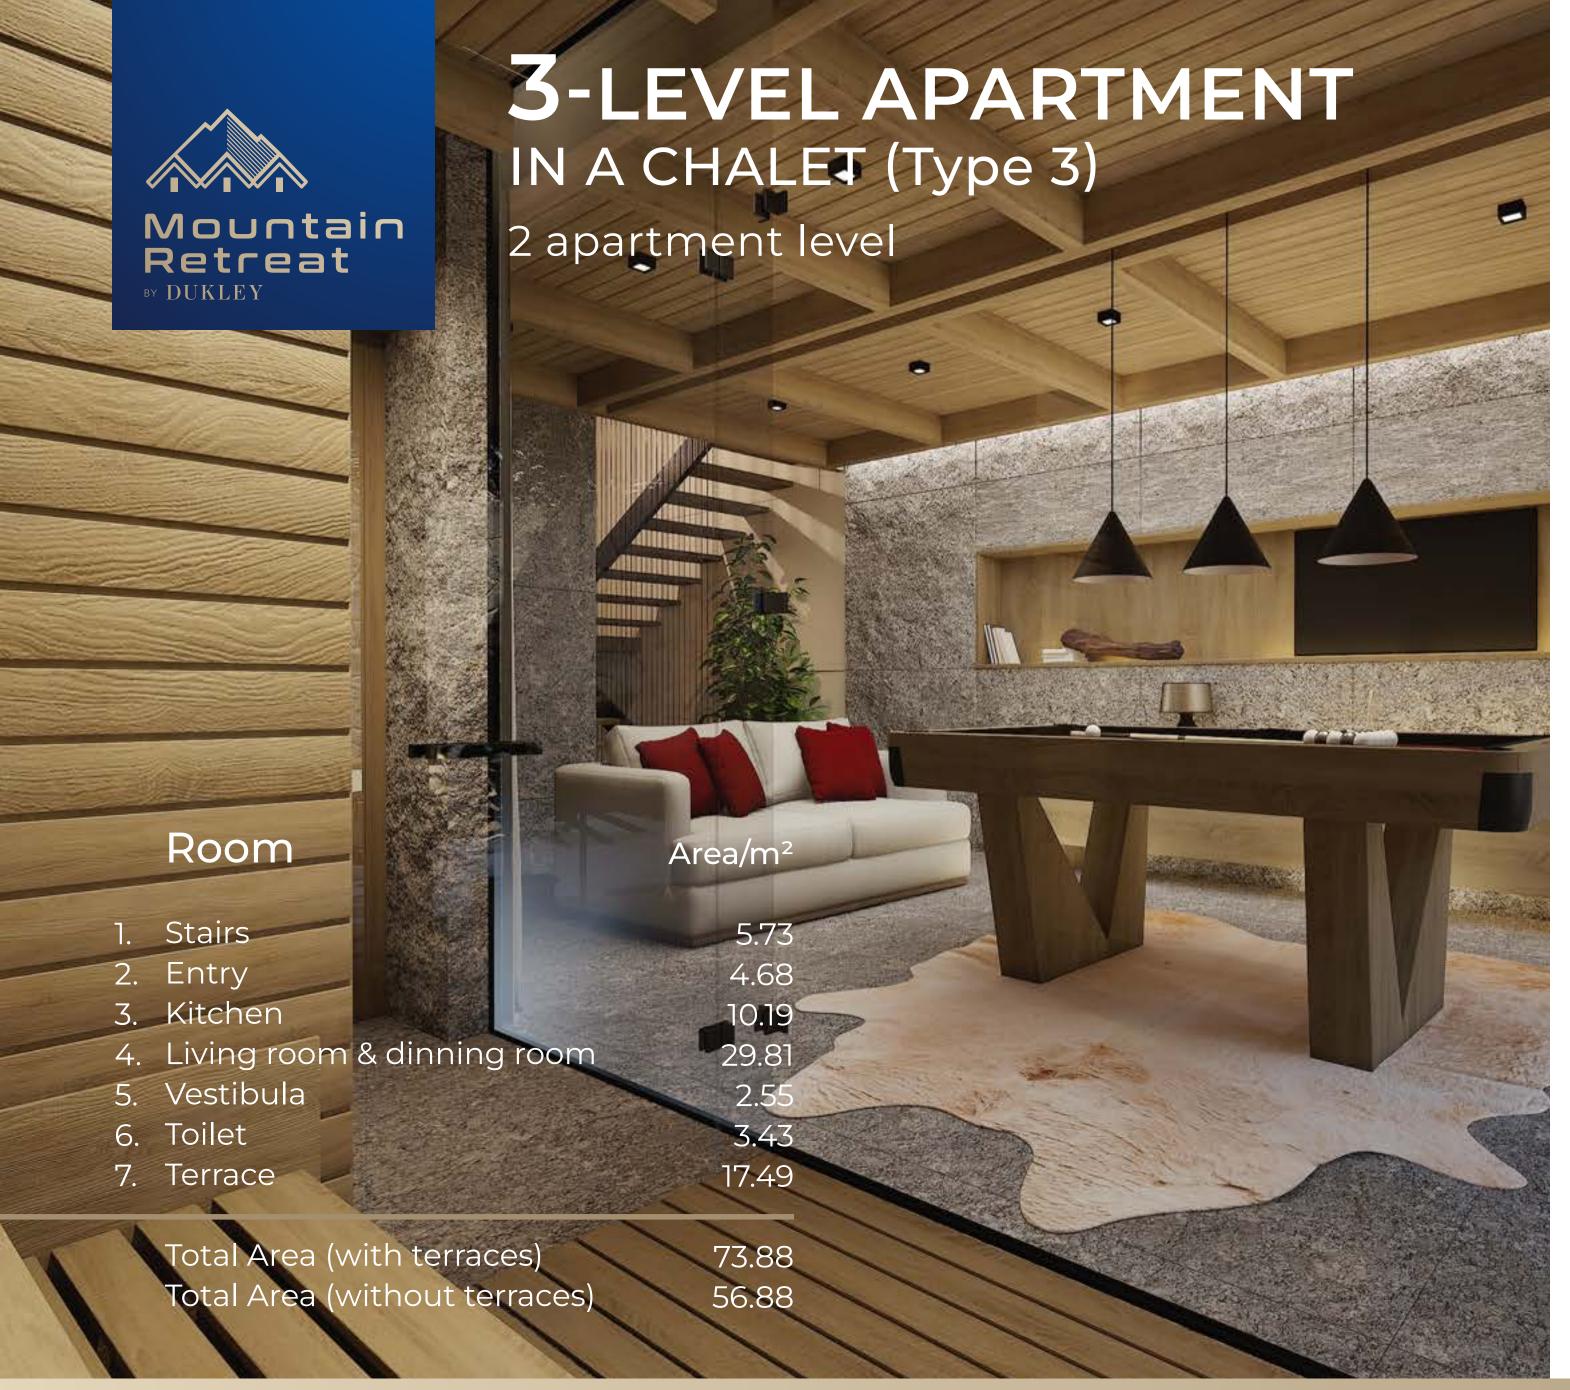

## 3-LEVEL APARTMENT

IN A CHALET (Type 3)

from € 950,000

1 apartment level

2 apartment level

3 apartment level