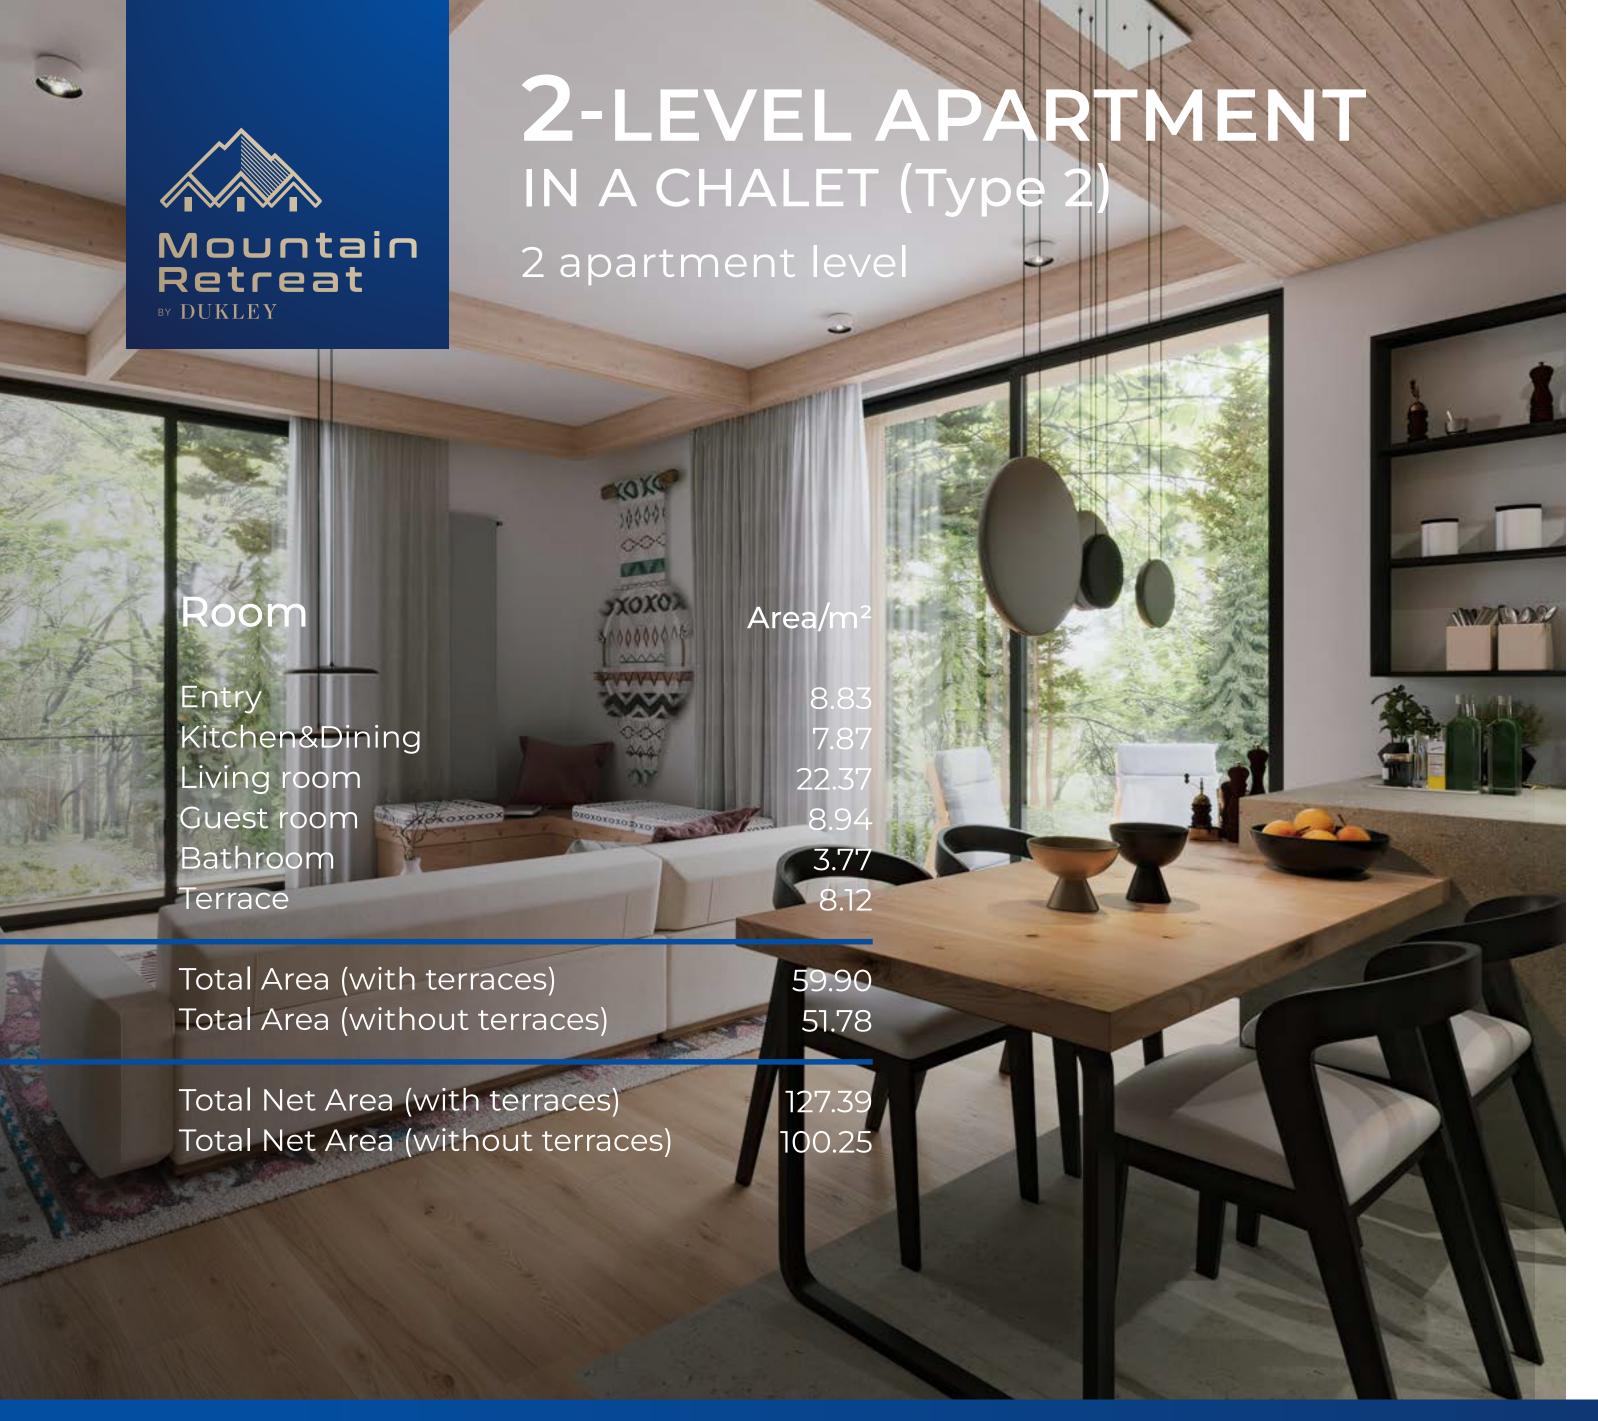

### 2-LEVEL APARTMENT

IN A CHALET (Type 2)

from € 650,000

1 apartment level

2 apartment level