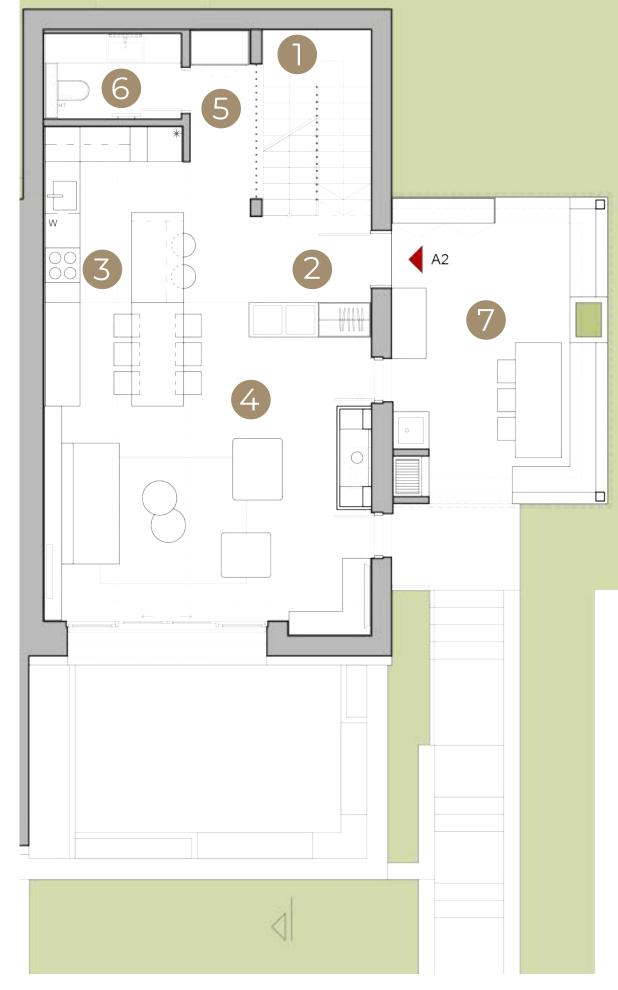

## 3-LEVEL APARTMENT

IN A CHALET (Type 3)

from € 950,000

1 apartment level

2 apartment level

3 apartment level